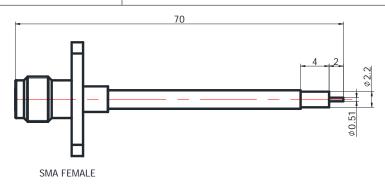

## **GA712-SMFF1XXX-70**

\* Label and Shrinking tube design depend on customer's request.

| onnector 1 Type            | SMA Female                          |
|----------------------------|-------------------------------------|
| Connector 1 Body Style     | Straight                            |
| Body Material and Plating  | Brass Gold Plated                   |
| Connector 1 Mount Method   | 2 Hole Flange                       |
| Cable Type                 | GUT-085-Form-FEP                    |
| lectrical Specificat       | ions                                |
| Impedance                  | 50 Ω                                |
| Frequency                  | DC to 18 GHz                        |
| Shielding Effectiveness    | <-100dB @ 1GHz                      |
| Power Handling             | 89Watt @ 3GHz at Sea Level, VSWR1.0 |
| Environmental Data         |                                     |
| Temperature Range          | -40°C to +165°C                     |
| 2002/95/EC(RoHS)           | Compliant                           |
| able Specifications        |                                     |
| Center Conductor           | Silver plated copper                |
| Dielectric                 | Solid extruded PTFE                 |
| Jacket                     | EPI205,Blue                         |
| Capacitance(pF/m)          | 94                                  |
| /elocity of propagation(%) | 70                                  |
| Min. bending radius(mm)    | 6                                   |
|                            |                                     |