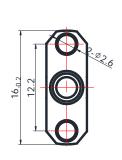

## **GA712-SMFF1XXX-70**

\* Label and Shrinking tube design depend on customer's request.

| onnector 1 Type            | SMA Female                          |
|----------------------------|-------------------------------------|
| Connector 1 Body Style     | Straight                            |
| Body Material and Plating  | Brass Gold Plated                   |
| Connector 1 Mount Method   | 2 Hole Flange                       |
| Cable Type                 | GUT-085-Form-FEP                    |
| lectrical Specificat       | ions                                |
| Impedance                  | 50 Ω                                |
| Frequency                  | DC to 18 GHz                        |
| Shielding Effectiveness    | <-100dB @ 1GHz                      |
| Power Handling             | 89Watt @ 3GHz at Sea Level, VSWR1.0 |
| Environmental Data         |                                     |
| Temperature Range          | -40°C to +165°C                     |
| 2002/95/EC(RoHS)           | Compliant                           |
| able Specifications        |                                     |
| Center Conductor           | Silver plated copper                |
| Dielectric                 | Solid extruded PTFE                 |
| Jacket                     | EPI205,Blue                         |
| Capacitance(pF/m)          | 94                                  |
| /elocity of propagation(%) | 70                                  |
| Min. bending radius(mm)    | 6                                   |
|                            |                                     |