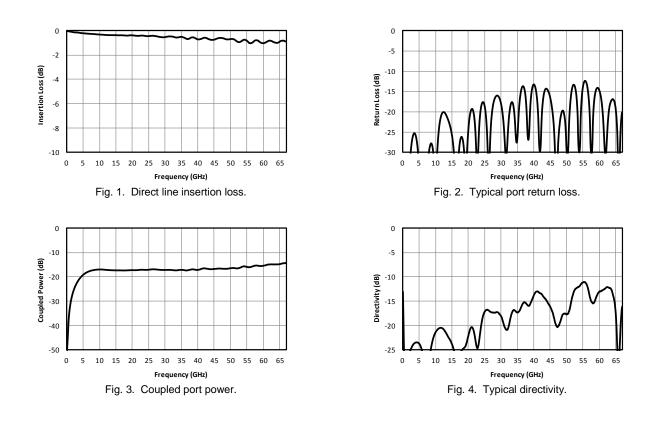

#### **Electrical Specifications**

| Parameter <sup>1</sup>               | Frequency Range (GHz) | Min | Тур  | Max  |
|--------------------------------------|-----------------------|-----|------|------|
| Mean Coupling (dB)                   |                       |     | 16   |      |
| Amplitude Flatness (dB) <sup>2</sup> | 6-67                  |     | ±0.9 |      |
| Direct Line Insertion Loss (dB)      |                       |     |      | 1.8  |
| VSWR                                 | 6-30                  |     | 1.25 | 1.55 |
|                                      | 30-67                 |     | 1.55 |      |
| Directivity (dB)                     | 6-30                  | 13  | 17   |      |
|                                      | 30-67                 | 8   | 13   |      |
| Weight (g)                           |                       |     | 25   |      |

#### **Typical Performance**

| Model Number | Description                                                   |  |
|--------------|---------------------------------------------------------------|--|
| C16-0667     | 6-67 GHz 16 dB Directional Coupler<br>with 1.85 mm connectors |  |