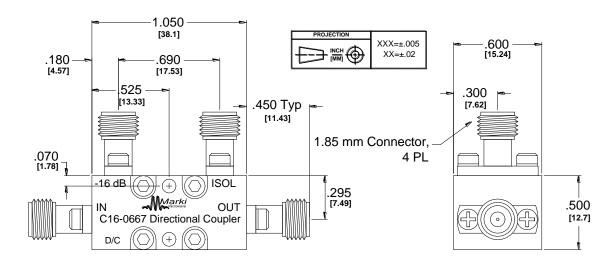

#### **Electrical Specifications**

| Parameter <sup>1</sup>               | Frequency Range (GHz) | Min | Тур  | Max  |
|--------------------------------------|-----------------------|-----|------|------|
| Mean Coupling (dB)                   |                       |     | 16   |      |
| Amplitude Flatness (dB) <sup>2</sup> | 6-67                  |     | ±0.9 |      |
| Direct Line Insertion Loss (dB)      |                       |     |      | 1.8  |
| VSWR                                 | 6-30                  |     | 1.25 | 1.55 |
|                                      | 30-67                 |     | 1.55 |      |
| Directivity (dB)                     | 6-30                  | 13  | 17   |      |
|                                      | 30-67                 | 8   | 13   |      |
| Weight (g)                           |                       |     | 25   |      |

#### **Typical Performance**

| Model Number | Description                                                   |  |
|--------------|---------------------------------------------------------------|--|
| C16-0667     | 6-67 GHz 16 dB Directional Coupler<br>with 1.85 mm connectors |  |