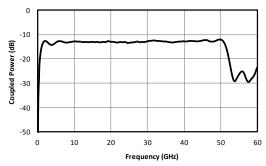

## **Typical Performance**

Fig. 1. Direct line insertion loss.

Fig. 2. Typical port return loss.

Fig. 3. Coupled port power.

Fig. 4. Typical directivity.

| Model Number | Description                                               |  |
|--------------|-----------------------------------------------------------|--|
| C13-0150     | 1-50 GHz 13 dB Directional Coupler with 2.4 mm connectors |  |

## **Electrical Specifications**

| Parameter <sup>1</sup>               | Frequency Range (GHz) | Min | Тур   | Max   |
|--------------------------------------|-----------------------|-----|-------|-------|
| Mean Coupling (dB)                   | 1-50                  |     | 13    |       |
| Amplitude Flatness (dB) <sup>2</sup> | 1-50                  |     | ±0.75 | ±1.75 |
| Direct Line Insertion Loss (dB)      | 1-50                  |     |       | 2.2   |
| VSWR                                 | 1-20                  |     | 1.25  | 1.4   |
|                                      | 20-50                 |     |       | 1.65  |
| Directivity (dB)                     | 1-30                  | 13  | 16    |       |
|                                      | 30-50                 | 9   | 12    |       |
| Weight (g)                           |                       |     | 45    |       |