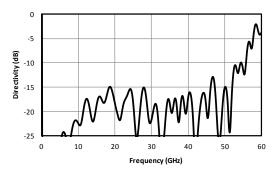

## **Typical Performance**

Fig. 1. Direct line insertion loss.

Fig. 2. Typical port return loss.

Fig. 3. Coupled port power.

Fig. 4. Typical directivity.

| Model Number | Description                                               |  |
|--------------|-----------------------------------------------------------|--|
| C13-0150     | 1-50 GHz 13 dB Directional Coupler with 2.4 mm connectors |  |

## **Electrical Specifications**

| Parameter <sup>1</sup>               | Frequency Range (GHz) | Min | Тур   | Max   |
|--------------------------------------|-----------------------|-----|-------|-------|
| Mean Coupling (dB)                   | 1-50                  |     | 13    |       |
| Amplitude Flatness (dB) <sup>2</sup> | 1-50                  |     | ±0.75 | ±1.75 |
| Direct Line Insertion Loss (dB)      | 1-50                  |     |       | 2.2   |
| VSWR                                 | 1-20                  |     | 1.25  | 1.4   |
|                                      | 20-50                 |     |       | 1.65  |
| Directivity (dB)                     | 1-30                  | 13  | 16    |       |
|                                      | 30-50                 | 9   | 12    |       |
| Weight (g)                           |                       |     | 45    |       |