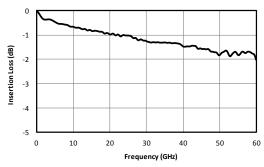

## **Typical Performance**

Fig. 1. Direct line insertion loss.

Fig. 2. Typical port return loss.

Fig. 3. Coupled port power.

Fig. 4. Typical directivity.

| Model Number | Description                                               |  |
|--------------|-----------------------------------------------------------|--|
| C13-0150     | 1-50 GHz 13 dB Directional Coupler with 2.4 mm connectors |  |