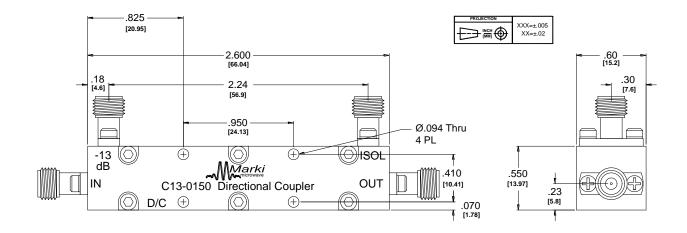

## **Electrical Specifications**

| Parameter <sup>1</sup>               | Frequency Range (GHz) | Min | Тур   | Max   |
|--------------------------------------|-----------------------|-----|-------|-------|
| Mean Coupling (dB)                   | 1-50                  |     | 13    |       |
| Amplitude Flatness (dB) <sup>2</sup> | 1-50                  |     | ±0.75 | ±1.75 |
| Direct Line Insertion Loss (dB)      | 1-50                  |     |       | 2.2   |
| VSWR                                 | 1-20                  |     | 1.25  | 1.4   |
|                                      | 20-50                 |     |       | 1.65  |
| Directivity (dB)                     | 1-30                  | 13  | 16    |       |
|                                      | 30-50                 | 9   | 12    |       |
| Weight (g)                           |                       |     | 45    |       |

<sup>1</sup>Default is 2.4 mm female connectors. Consult factory for other connector options.

Marki Microwave reserves the right to make changes to the product(s) or information contained herein without notice. Marki Microwave makes no warranty, representation or guarantee regarding the suitability of its products for any particular purpose, nor does Marki Microwave assume any liability whatsoever arising out of the use of or application of any product.