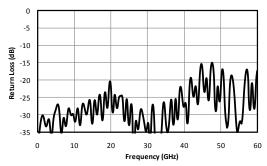

## **Typical Performance**

Fig. 1. Direct line insertion loss.

Fig. 2. Typical port return loss.

Fig. 3. Coupled port power.

Fig. 4. Typical directivity.

| Model Number | Description                                               |  |
|--------------|-----------------------------------------------------------|--|
| C13-0150     | 1-50 GHz 13 dB Directional Coupler with 2.4 mm connectors |  |