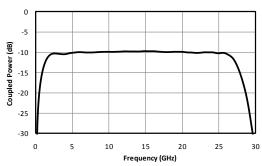

### **Typical Performance**

Fig. 1. Direct line insertion loss.

Fig. 2. Typical port return loss.

Fig. 3. Coupled port power.

Fig. 4. Typical directivity.

| Model Number | Description                                                           |  |
|--------------|-----------------------------------------------------------------------|--|
| C10-0226     | 2-26.5 GHz 10 dB Directional Coupler with SMA connectors <sup>1</sup> |  |

### **Electrical Specifications**

| Parameter <sup>1</sup>               | Frequency Range (GHz) | Min | Тур  | Max  |
|--------------------------------------|-----------------------|-----|------|------|
| Mean Coupling (dB)                   |                       |     | 10   |      |
| Amplitude Flatness (dB) <sup>2</sup> | 2-26.5                |     | ±0.6 | ±1.2 |
| Direct Line Insertion Loss (dB)      |                       |     |      | 1.8  |
| VSWR                                 | 2-20                  |     | 1.15 | 1.35 |
|                                      | 20-26.5               |     |      | 1.5  |
| Directivity (dB)                     | 2-20                  | 15  | 22   |      |
|                                      | 20-26.5               | 12  | 18   |      |
| Weight (g)                           |                       |     | 45   |      |