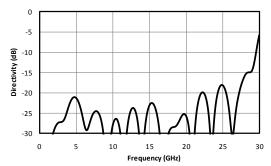

### **Typical Performance**

Fig. 1. Direct line insertion loss.

Fig. 2. Typical port return loss.

Fig. 3. Coupled port power.

Fig. 4. Typical directivity.

| Model Number | Description                                                           |  |
|--------------|-----------------------------------------------------------------------|--|
| C10-0226     | 2-26.5 GHz 10 dB Directional Coupler with SMA connectors <sup>1</sup> |  |

### **Electrical Specifications**

| Parameter <sup>1</sup>               | Frequency Range (GHz) | Min | Тур  | Max  |
|--------------------------------------|-----------------------|-----|------|------|
| Mean Coupling (dB)                   |                       |     | 10   |      |
| Amplitude Flatness (dB) <sup>2</sup> | 2-26.5                |     | ±0.6 | ±1.2 |
| Direct Line Insertion Loss (dB)      |                       |     |      | 1.8  |
| VSWR                                 | 2-20                  |     | 1.15 | 1.35 |
|                                      | 20-26.5               |     |      | 1.5  |
| Directivity (dB)                     | 2-20                  | 15  | 22   |      |
|                                      | 20-26.5               | 12  | 18   |      |
| Weight (g)                           |                       |     | 45   |      |