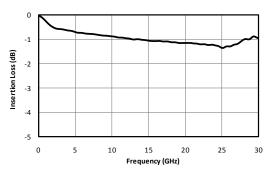

### **Typical Performance**

Fig. 1. Direct line insertion loss.

Fig. 2. Typical port return loss.

Fig. 3. Coupled port power.

Fig. 4. Typical directivity.

| Model Number | Description                                                           |  |
|--------------|-----------------------------------------------------------------------|--|
| C10-0226     | 2-26.5 GHz 10 dB Directional Coupler with SMA connectors <sup>1</sup> |  |