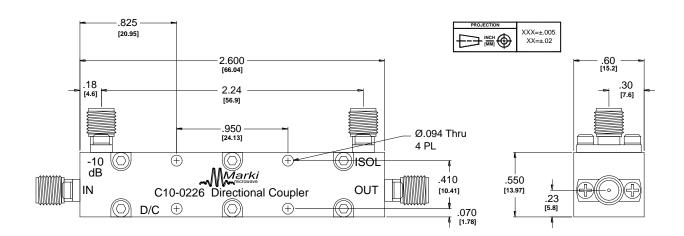

### **Electrical Specifications**

| Parameter <sup>1</sup>               | Frequency Range (GHz) | Min | Тур  | Max  |
|--------------------------------------|-----------------------|-----|------|------|
| Mean Coupling (dB)                   |                       |     | 10   |      |
| Amplitude Flatness (dB) <sup>2</sup> | 2-26.5                |     | ±0.6 | ±1.2 |
| Direct Line Insertion Loss (dB)      |                       |     |      | 1.8  |
| VSWR                                 | 2-20                  |     | 1.15 | 1.35 |
|                                      | 20-26.5               |     |      | 1.5  |
| Directivity (dB)                     | 2-20                  | 15  | 22   |      |
|                                      | 20-26.5               | 12  | 18   |      |
| Weight (g)                           |                       |     | 45   |      |