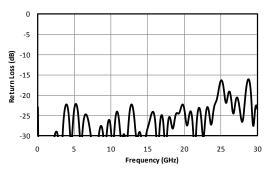

### **Typical Performance**

Fig. 1. Direct line insertion loss.

Fig. 2. Typical port return loss.

Fig. 3. Coupled port power.

Fig. 4. Typical directivity.

| Model Number | Description                                                           |  |
|--------------|-----------------------------------------------------------------------|--|
| C10-0226     | 2-26.5 GHz 10 dB Directional Coupler with SMA connectors <sup>1</sup> |  |