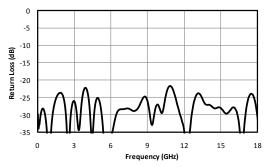

# **Typical Performance**

Fig. 1. Direct line insertion loss.

Fig. 2. Typical port return loss.

Fig. 3. Coupled port power.

Fig. 4. Typical directivity.

| Model Number | Description                                            |  |
|--------------|--------------------------------------------------------|--|
| C10-0116     | 1-16 GHz 10 dB Directional Coupler with SMA connectors |  |