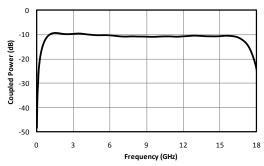

# **Typical Performance**

Fig. 1. Direct line insertion loss.

Fig. 2. Typical port return loss.

Fig. 3. Coupled port power.

Fig. 4. Typical directivity.

| Model Number | Description                                            |  |
|--------------|--------------------------------------------------------|--|
| C10-0116     | 1-16 GHz 10 dB Directional Coupler with SMA connectors |  |