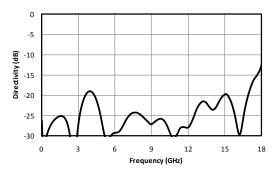

# **Typical Performance**

Fig. 1. Direct line insertion loss.

Fig. 2. Typical port return loss.

Fig. 3. Coupled port power.

Fig. 4. Typical directivity.

| Model Number | Description                                            |  |
|--------------|--------------------------------------------------------|--|
| C10-0116     | 1-16 GHz 10 dB Directional Coupler with SMA connectors |  |