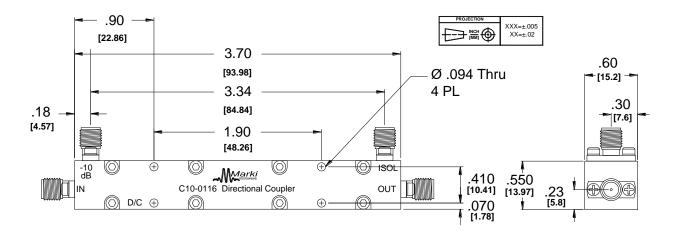

### **Electrical Specifications**

| Parameter <sup>1</sup>               | Frequency Range (GHz) | Min | Тур  | Max  |
|--------------------------------------|-----------------------|-----|------|------|
| Mean Coupling (dB)                   | 1-16                  |     | 10   |      |
| Amplitude Flatness (dB) <sup>2</sup> |                       |     | ±0.5 | ±1.0 |
| Direct Line Insertion Loss (dB)      |                       |     |      | 1.8  |
| VSWR                                 |                       |     | 1.15 | 1.35 |
| Directivity (dB)                     |                       | 15  | 20   |      |
| Weight (g)                           |                       |     | 60   |      |