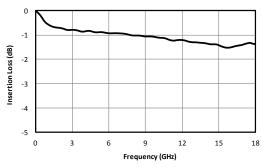

# **Typical Performance**

Fig. 1. Direct line insertion loss.

Fig. 2. Typical port return loss.

Fig. 3. Coupled port power.

Fig. 4. Typical directivity.

| Model Number | Description                                            |  |
|--------------|--------------------------------------------------------|--|
| C10-0116     | 1-16 GHz 10 dB Directional Coupler with SMA connectors |  |