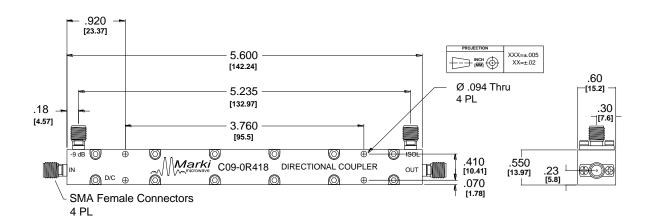

## C09-0R418

R . R .

The C09-0R418 is a broadband 0.45-18 GHz, 9 dB directional coupler. The multisection tri-plate stripline design exhibits excellent coupling flatness and VSWR at all ports. Custom designs are also available; contact the factory for details.

#### **Electrical Specifications**

| Parameter <sup>1</sup>               | Frequency Range (GHz) | Min | Тур  | Max  |
|--------------------------------------|-----------------------|-----|------|------|
| Mean Coupling (dB)                   | 0.45-18               |     | 9    |      |
| Amplitude Flatness (dB) <sup>2</sup> |                       |     | ±0.7 | ±1.4 |
| Direct Line Insertion Loss (dB)      |                       |     |      | 2    |
| VSWR                                 |                       |     | 1.15 | 1.45 |
| Directivity (dB)                     |                       | 15  | 22   |      |
| Weight (g)                           |                       |     | 90   |      |