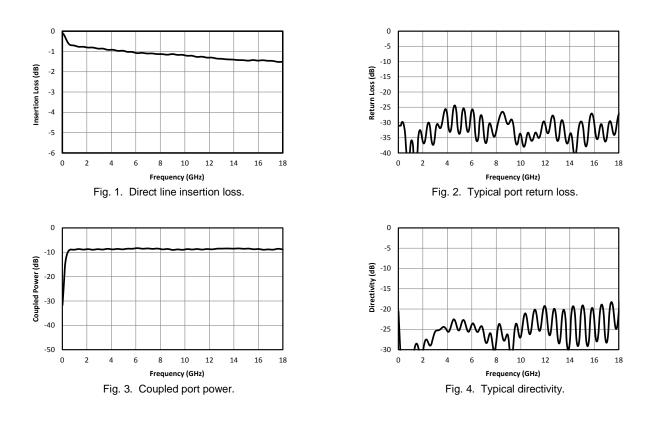

#### **Electrical Specifications**

| Parameter <sup>1</sup>               | Frequency Range (GHz) | Min | Тур  | Max  |
|--------------------------------------|-----------------------|-----|------|------|
| Mean Coupling (dB)                   | 0.45-18               |     | 9    |      |
| Amplitude Flatness (dB) <sup>2</sup> |                       |     | ±0.7 | ±1.4 |
| Direct Line Insertion Loss (dB)      |                       |     |      | 2    |
| VSWR                                 |                       |     | 1.15 | 1.45 |
| Directivity (dB)                     |                       | 15  | 22   |      |
| Weight (g)                           |                       |     | 90   |      |

## C09-0R418

Page 2

Typical Performance

| Model Number | Description                                                  |  |
|--------------|--------------------------------------------------------------|--|
| C09-0R418    | 0.45-18 GHz, 9 dB Directional Coupler<br>with SMA connectors |  |