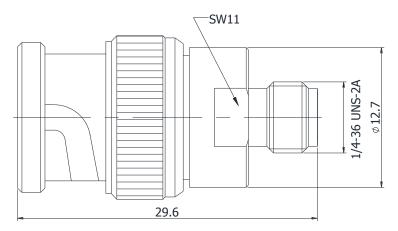

## **BNC/SMA-JKS**

<sup>\*</sup>Dimensions are in mm

| Configuration                |                    |  |
|------------------------------|--------------------|--|
| Connector 1 Type             | BNC Male           |  |
| Connector 1 Impedance        | 50 Ohms            |  |
| Connector 1 Polarity         | Standard           |  |
| Connector 2 Type             | SMA Female         |  |
| Connector 2 Impedance        | 50 Ohms            |  |
| Connector 2 Polarity         | Standard           |  |
| Connector Mount Method       | None               |  |
| Adapter Body Style           | Straight           |  |
| Insertion Loss (dB)          | ≤ 0.1 xSqt.(f_GHz) |  |
| Frequency                    | DC to 18 GHz       |  |
| VSWR /Return Loss            | 1.15 to 18 GHz     |  |
| <b>Materials Information</b> |                    |  |
| Center Contact               | CuBe Gold Plated   |  |
| Outer Contact                | Stainless steal    |  |
| Body                         | Stainless steal    |  |
| Dielectric                   | PTFE&PEI           |  |
| <b>Environmental Data</b>    |                    |  |
| Temperature Range            | -55°C to +165°C    |  |
| remperature range            | 33 C to 1103 C     |  |
| 2002/95/EC(RoHS)             | Compliant          |  |