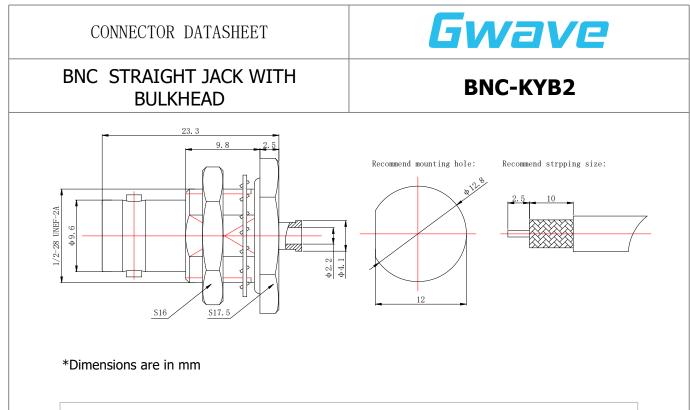

| Configuration |
|---------------|
|---------------|

| Connector 1 Type           | BNC Female |
|----------------------------|------------|
| /                          |            |
| Connector 1 Impedance      | 50 Ohms    |
| Connector 1 Polarity       | Standard   |
| Body Style                 | Straight   |
| Connector Mount Method     | Bulkhead   |
| Connector 2 Interface Type | 086 Series |
| Cable Attachment Method    | Solder     |

## **Electrical Specifications**

| Frequency           | DC to 4 GHz             |
|---------------------|-------------------------|
| Insertion Loss (dB) | $\leq$ 0.1 xSqt.(f_Ghz) |
| VSWR /Return Loss   | 1.35 to 4 GHz           |

## **Materials Information**

| Center Contact | Phosphorus-Copper Gold Plated |
|----------------|------------