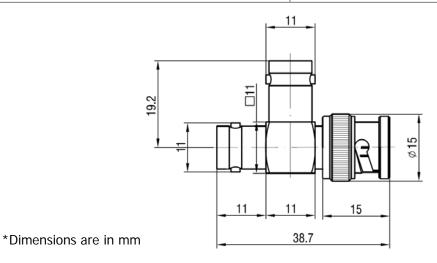

## ADAPTOR DATASHEET

BNC(MALE)-BNC(FEMALE) - BNC(FEMALE) TEE ADAPTOR

## **BNC-JKK**

| Configuration                   |                                         |
|---------------------------------|-----------------------------------------|
| Connector 1 Type                | BNC Male                                |
| Connector 1 Impedance           | 50 Ohms                                 |
| Connector 1 Polarity            | Standard                                |
| Connector 2 Type                | BNC Female                              |
| Connector 2 Impedance           | 50 Ohms                                 |
| Connector 2 Polarity            | Standard                                |
| Connector 3 Type                | BNC Female                              |
| Connector 3 Impedance           | 50 Ohms                                 |
| Connector 3 Polarity            | Standard                                |
| Adapter Body Style              | Tee                                     |
| <b>Electrical Specificatio</b>  | ns                                      |
| Frequency                       | DC to 3 GHz                             |
| Materials Information           | า                                       |
|                                 |                                         |
| Center Contact                  | CuBe Gold Plated                        |
| Center Contact Outer Contact    | CuBe Gold Plated Brass Nickel Plated    |
|                                 |                                         |
| Outer Contact                   | Brass Nickel Plated                     |
| Outer Contact<br>Body           | Brass Nickel Plated Brass Nickel Plated |
| Outer Contact  Body  Dielectric | Brass Nickel Plated Brass Nickel Plated |