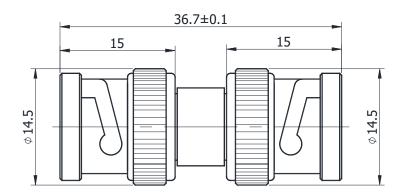

## **BNC-JJ**

## \*Dimensions are in mm

| Configuration                      |                                     |  |
|------------------------------------|-------------------------------------|--|
| Connector 1 Type                   | BNC Male                            |  |
| Connector 1 Impedance              | 50 Ohms                             |  |
| Connector 1 Polarity               | Standard                            |  |
| Connector 2 Type                   | BNC Male                            |  |
| Connector 2 Impedance              | 50 Ohms                             |  |
| Connector 2 Polarity               | Standard                            |  |
| Connector Mount Method             | None                                |  |
| Adapter Body Style                 | Straight                            |  |
| Insertion Loss (dB)                | $\leq$ 0.1 xSqt.(f_GHz)             |  |
| Electrical Specificatio  Frequency | DC to 3 GHz                         |  |
| VSWR /Return Loss                  | ≥ 0.1 x5qt.(1_Gn2)<br>1.25 to 3 GHz |  |
|                                    | 1.20 00 0 00.2                      |  |
| Materials Information              | 1                                   |  |
| Center Contact                     | Brass Gold Plated                   |  |
| Outer Contact                      | Brass Nickel Plated                 |  |
| Body                               | Brass Nickel Plated                 |  |
| Dielectric                         | PTFE                                |  |
| Environmental Data                 |                                     |  |
| Temperature Range                  | -55°C to +155°C                     |  |
| 2044 (CE (ELL(D. LIC)              | Committeet                          |  |
| 2011/65/EU(RoHS)                   | Compliant                           |  |