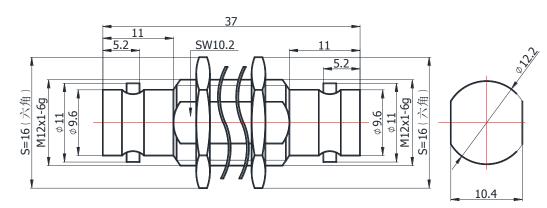

#### \*Dimensions are in mm

| Configuration          |            |  |
|------------------------|------------|--|
| Connector 1 Type       | BNC Female |  |
| Connector 1 Impedance  | 75 Ohms    |  |
| Connector 1 Polarity   | Standard   |  |
| Connector 2 Type       | BNC Female |  |
| Connector 2 Impedance  | 75 Ohms    |  |
| Connector 2 Polarity   | Standard   |  |
| Connector Mount Method | Bulkhead   |  |
| Adapter Body Style     | Straight   |  |
|                        |            |  |