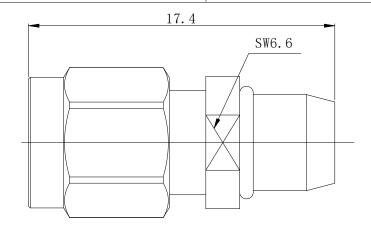

## BMA(MALE)-SMA(MALE)

## **BMA/SMA-JJ**

## \*Dimensions are in mm

| Configuration             |                          |  |
|---------------------------|--------------------------|--|
| Connector 1 Type          | BMA Male                 |  |
| Connector 1 Impedance     | 50 Ohms                  |  |
| Connector 1 Polarity      | Standard                 |  |
| Connector 2 Type          | SMA Male                 |  |
| Connector 2 Impedance     | 50 Ohms                  |  |
| Connector 2 Polarity      | Standard                 |  |
| Adapter Body Style        | Straight                 |  |
| Electrical Specifications |                          |  |
| Frequency                 | DC to 18 GHz             |  |
| Insertion Loss (dB)       | $\leq$ 0.05 xSqt.(f_GHz) |  |
| VSWR /Return Loss         | 1.25 to 18 GHz           |  |
| Materials Information     |                          |  |
| Center Contact            | Grass Gold Plated        |  |
| Outer Contact             | Grass Gold Plated        |  |
| Body                      | Grass Gold Plated        |  |
| Dielectric                | PTFE                     |  |
| <b>Environmental Data</b> |                          |  |
| Temperature Range         | -55°C to +165°C          |  |
| 2002/95/EC(RoHS)          | Compliant                |  |