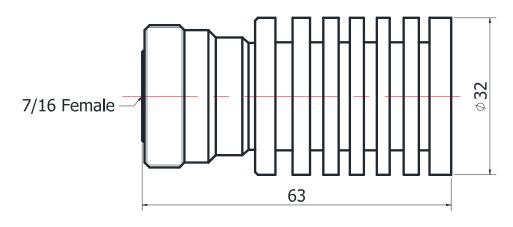

## 7/16 FEMALE LOAD

7/16-K-03

<sup>\*</sup>Dimensions are in mm

| Configuration             |                 |
|---------------------------|-----------------|
| Connector 1 Type          | 7/16 Female     |
| Connector 1 Impedance     | 50 Ohms         |
| Connector 1 Polarity      | Standard        |
| Electrical Specifications |                 |
| Frequency                 | DC to 3 GHz     |
| Insertion Loss (dB)       | None            |
| VSWR /Return Loss         | 1.20 to 3 GHz   |
| Power                     | 5W              |
| Environmental Data        |                 |
| Temperature Range         | -40°C to +125°C |
| 2002/95/EC(RoHS)          | Compliant       |