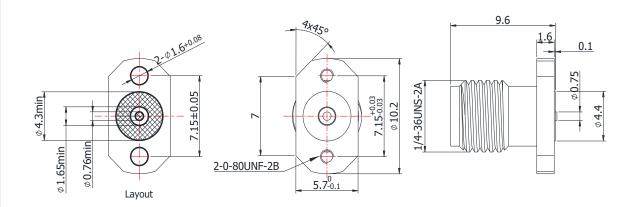

## 3.5-KFD216-1

## \*Dimensions are in mm

| Configuration                   |                     |  |
|---------------------------------|---------------------|--|
| Connector 1 Type                | 3.5mm Female        |  |
| Connector 1 Impedance           | 50 Ohms             |  |
| Connector 1 Polarity            | Standard            |  |
| Body Style                      | Straight            |  |
| Connector Mount Method          | 2 Hole Flange       |  |
| Connector 2 Interface Type      | Pin                 |  |
| Attachment Method               | Contact             |  |
| <b>Electrical Specification</b> | 15                  |  |
| Frequency                       | DC to 26.5 GHz      |  |
| Insertion Loss (dB)             | ≤ 0.05 xSqt.(f_Ghz) |  |
| Return loss/VSWR                | 1.25                |  |
| <b>Materials Information</b>    |                     |  |
| Centre Contact                  | CuBe Gold Plated    |  |
| Outer Contact                   | Stainless Steel     |  |
| Body                            | Stainless Steel     |  |
| Dielectric                      | PEI                 |  |
| Environmental Data              |                     |  |
| Temperature Range               | -40°C to +165°C     |  |
| 2011/65/EU(RoHS)                | Compliant           |  |