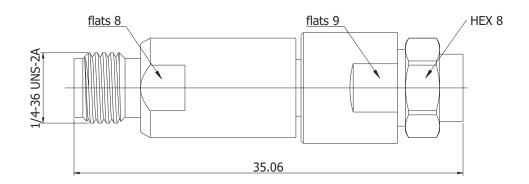

## 3.5-K501

\*Dimensions are in mm

| Configuration                   |                         |  |
|---------------------------------|-------------------------|--|
| Connector 1 Type                | 3.5mm Female            |  |
| Connector 1 Impedance           | 50 Ohms                 |  |
| Connector 1 Polarity            | Standard                |  |
| Body Style                      | Straight                |  |
| Connector Mount Method          | None                    |  |
| Connector 2 Interface Type      | 205A, 210A, 210B Series |  |
| Cable Attachment Method         | Solder                  |  |
| <b>Electrical Specification</b> | S                       |  |
| Frequency                       | DC to 26.5 GHz          |  |
| Insertion Loss (dB)             | ≤ 0.05 xSqt.(f_GHz)     |  |
| VSWR /Return Loss               | 1.25 to 26.5 GHz        |  |
| <b>Materials Information</b>    |                         |  |
| Center Contact                  | CuBe Gold Plated        |  |
| Outer Contact                   | Stainless Steel         |  |
| Body                            | Stainless Steel         |  |
| Dielectric                      | PEEK                    |  |
| Environmental Data              |                         |  |
| Temperature Range               | -40°C to +165°C         |  |
| 2011/65/EU(RoHS)                | Compliant               |  |