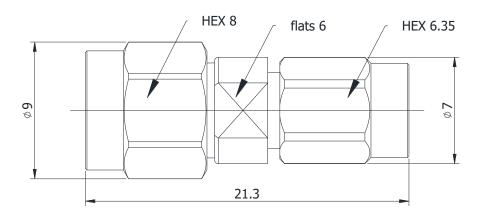

## 2.92MM(MALE)-SSMA(MALE)

## **2.92/SSMA-JJS**

## \*Dimensions are in mm

| O                                   |                     |
|-------------------------------------|---------------------|
| Configuration                       |                     |
| Connector 1 Type                    | 2.92mm Male         |
| Connector 1 Impedance               | 50 Ohms             |
| Connector 1 Polarity                | Standard            |
| Connector 2 Type                    | SSMA Male           |
| Connector 2 Impedance               | 50 Ohms             |
| Connector 2 Polarity                | Standard            |
| Connector Mount Method              | None                |
| Adapter Body Style                  | Straight            |
| Electrical Specification  Frequency | DC to 40 GHz        |
| Insertion Loss (dB)                 | ≤ 0.04 xSqt.(f_GHz) |
| VSWR /Return Loss                   | 1.20 to 40 GHz      |
| Materials Information               | n                   |
| Center Contact                      | CuBe Gold Plated    |
| Outer Contact                       | Stainless Steel     |
| Dielectric                          | PEI                 |
| <b>Environmental Data</b>           |                     |
| Temperature Range                   | -55°C to +165°C     |
| 2011/65/EU(RoHS)                    | Compliant           |