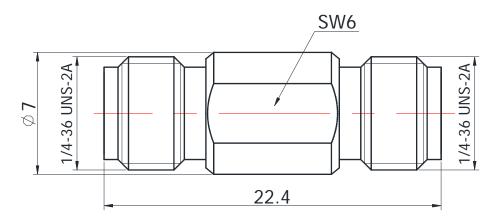

## 2.92-KKG1

## \*Dimensions are in mm

| Configuration                  |                     |  |
|--------------------------------|---------------------|--|
| Connector 1 Type               | 2.92mm Female       |  |
| Connector 1 Impedance          | 50 Ohms             |  |
| Connector 1 Polarity           | Standard            |  |
| Connector 2 Type               | 2.92mm Female       |  |
| Connector 2 Impedance          | 50 Ohms             |  |
| Connector 2 Polarity           | Standard            |  |
| Connector Mount Method         | None                |  |
| Adapter Body Style             | Straight            |  |
| Frequency                      | DC to 40 GHz        |  |
| <b>Electrical Specificatio</b> | ns                  |  |
| Insertion Loss (dB)            | ≤ 0.05 xSqt.(f_GHz) |  |
| VSWR /Return Loss              | 1.25 to 40 GHz      |  |
| Materials Information          | า                   |  |
| Center Contact                 | CuBe Gold Plated    |  |
| Outer Contact                  | Stainless Steel     |  |
| Body                           | Stainless Steel     |  |
| Dielectric                     | PEEK                |  |
| Environmental Data             |                     |  |
| Temperature Range              | -55°C to +165°C     |  |
| 2002/95/EC(RoHS)               | Compliant           |  |
|                                |                     |  |