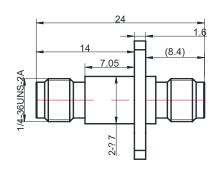

## 2.92MM(FEMALE)-2.92MM(FEMALE) WITH 4 HOLE FLANGE

## 2.92-KFKG-A

## \*Dimensions are in mm

| <b></b>                 |                               |
|-------------------------|-------------------------------|
| Configuration           |                               |
| Connector 1 Type        | 2.92mm Female                 |
| Connector 1 Impedance   | 50 Ohms                       |
| Connector 1 Polarity    | Standard                      |
| Connector 2 Type        | 2.92mm Female                 |
| Connector 2 Impedance   | 50 Ohms                       |
| Connector 2 Polarity    | Standard                      |
| Connector Mount Method  | 4 Hole Flange                 |
| Adapter Body Style      | Straight                      |
| Frequency               | DC to 40 GHz                  |
| Electrical Specificatio |                               |
| Insertion Loss (dB)     | ≤ 0.05 xSqt.(f_GHz)           |
| /SWR /Return Loss       | 1.20 to 40 GHz 1.35 to 46 GHz |
| daterials Information   | 1                             |
| Center Contact          | CuBe Gold Plated              |
| Outer Contact           | Stainless Steel               |
| Body                    | Stainless Steel               |
| Dielectric              | PEEK                          |
| invironmental Data      |                               |
| Temperature Range       | -55°C to +165°C               |
| 2002/95/EC(RoHS)        | Compliant                     |
|                         |                               |