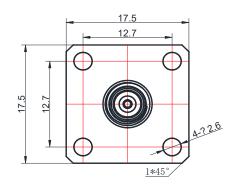

## 2.92MM(FEMALE)-2.92MM(FEMALE) WITH 4 HOLE FLANGE

## 2.92-KFKG-A

## \*Dimensions are in mm

| <b></b>                 |                               |
|-------------------------|-------------------------------|
| Configuration           |                               |
| Connector 1 Type        | 2.92mm Female                 |
| Connector 1 Impedance   | 50 Ohms                       |
| Connector 1 Polarity    | Standard                      |
| Connector 2 Type        | 2.92mm Female                 |
| Connector 2 Impedance   | 50 Ohms                       |
| Connector 2 Polarity    | Standard                      |
| Connector Mount Method  | 4 Hole Flange                 |
| Adapter Body Style      | Straight                      |
| Frequency               | DC to 40 GHz                  |
| Electrical Specificatio |                               |
| Insertion Loss (dB)     | ≤ 0.05 xSqt.(f_GHz)           |
| /SWR /Return Loss       | 1.20 to 40 GHz 1.35 to 46 GHz |
| daterials Information   | 1                             |
| Center Contact          | CuBe Gold Plated              |
| Outer Contact           | Stainless Steel               |
| Body                    | Stainless Steel               |
| Dielectric              | PEEK                          |
| invironmental Data      |                               |
| Temperature Range       | -55°C to +165°C               |
| 2002/95/EC(RoHS)        | Compliant                     |
|                         |                               |