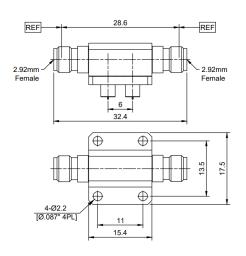

## 2.92MM(FEMALE)-2.92MM(FEMALE) WITH 4 HOLE FLANGE

## 2.92-KFK-A

## \*Dimensions are in mm

| Configuration                   |                          |
|---------------------------------|--------------------------|
| Connector 1 Type                | 2.92mm Female            |
| Connector 1 Impedance           | 50 Ohms                  |
| Connector 1 Polarity            | Standard                 |
| Connector 2 Type                | 2.92mm Female            |
| Connector 2 Impedance           | 50 Ohms                  |
| Connector 2 Polarity            | Standard                 |
| Connector Mount Method          | 4 Hole Flange            |
| Adapter Body Style              | Straight                 |
| <b>Electrical Specification</b> | าร                       |
| Frequency                       | DC to 40 GHz             |
| Insertion Loss (dB)             | $\leq$ 0.05 xSqt.(f_GHz) |
| VSWR /Return Loss               | 1.35 to 40 GHz           |
| <b>Materials Information</b>    |                          |
| Center Contact                  | CuBe Gold Plated         |
| Outer Contact                   | Stainless Steel          |
| Body                            | Brass Nickel Plated      |
| Dielectric                      | PTFE&PEI                 |
| <b>Environmental Data</b>       |                          |
| Temperature Range               | -55°C to +165°C          |
| 2011/65/EU(RoHS)                | Compliant                |
|                                 |                          |