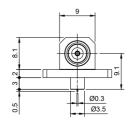

## 2.92MM(FEMALE)-2.92MM(FEMALE) WITH 4 HOLE FLANGE

## 2.92-KFK-A

## \*Dimensions are in mm

| Configuration                   |                          |
|---------------------------------|--------------------------|
| Connector 1 Type                | 2.92mm Female            |
| Connector 1 Impedance           | 50 Ohms                  |
| Connector 1 Polarity            | Standard                 |
| Connector 2 Type                | 2.92mm Female            |
| Connector 2 Impedance           | 50 Ohms                  |
| Connector 2 Polarity            | Standard                 |
| Connector Mount Method          | 4 Hole Flange            |
| Adapter Body Style              | Straight                 |
| <b>Electrical Specification</b> | าร                       |
| Frequency                       | DC to 40 GHz             |
| Insertion Loss (dB)             | $\leq$ 0.05 xSqt.(f_GHz) |
| VSWR /Return Loss               | 1.35 to 40 GHz           |
| <b>Materials Information</b>    |                          |
| Center Contact                  | CuBe Gold Plated         |
| Outer Contact                   | Stainless Steel          |
| Body                            | Brass Nickel Plated      |
| Dielectric                      | PTFE&PEI                 |
| <b>Environmental Data</b>       |                          |
| Temperature Range               | -55°C to +165°C          |
| 2011/65/EU(RoHS)                | Compliant                |
|                                 |                          |