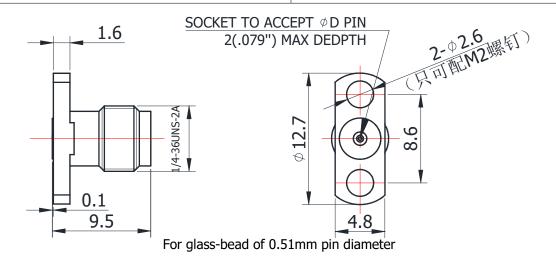

## 2.92MM(FEMALE) FOR GLASSBEAD

## 2.92-KFD0751

## \*Dimensions are in mm

| Configuration                    |                         |
|----------------------------------|-------------------------|
| Connector 1 Type                 | 2.92mm Female           |
| Connector 1 Impedance            | 50 Ohms                 |
| Connector 1 Polarity             | Standard                |
| Body Style                       | Straight                |
| Connector Mount Method           | 2 Hole Flange           |
| Connector 2 Interface Type       | Jack for 0.51mm Pin     |
| Attachment Method                | Contact                 |
| <b>Electrical Specifications</b> |                         |
| Liectrical Specifications        |                         |
| Frequency                        | DC to 40 GHz            |
| Insertion Loss (dB)              | $\leq$ 0.1 xSqt.(f_Ghz) |
| Return loss/VSWR                 | 1.15                    |
| Materials Information            |                         |
| Centre Contact                   | CuBe Gold Plated        |
| Outer Contact                    | Stainless Steel         |
| Body                             | Stainless Steel         |
| Dielectric                       | PEI & PTFE              |
|                                  | - · · · <del>-</del>    |
| <b>Environmental Data</b>        |                         |
| Temperature Range                | -55°C to +165°C         |
| 2002/95/EC(RoHS)                 | Compliant               |