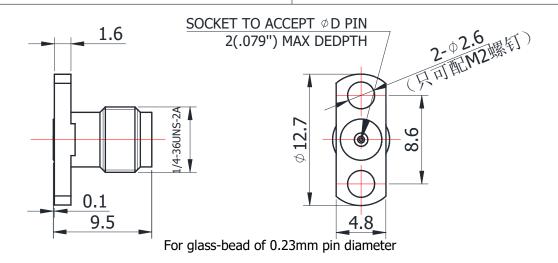

## 2.92MM(FEMALE) FOR GLASSBEAD

## 2.92-KFD0723

## \*Dimensions are in mm

| Configuration                |                                  |
|------------------------------|----------------------------------|
| Connector 1 Type             | 2.92mm Female                    |
| Connector 1 Impedance        | 50 Ohms                          |
| Connector 1 Polarity         | Standard                         |
| Body Style                   | Straight                         |
| Connector Mount Method       | 2 Hole Flange                    |
| Connector 2 Interface Type   | Jack for 0.23mm Pin              |
| Attachment Method            | Contact                          |
| Electrical Specification     | าร                               |
| Frequency                    | DC to 40 GHz                     |
| Insertion Loss (dB)          | $\leq 0.1 \text{ xSqt.(f\_Ghz)}$ |
| Return loss/VSWR             | 1.15                             |
| <b>Materials Information</b> |                                  |
| Centre Contact               | CuBe Gold Plated                 |
| Outer Contact                | Stainless Steel                  |
| Body                         | Stainless Steel                  |
| Dielectric                   | PEI & PTFE                       |
| Environmental Data           |                                  |
| Temperature Range            | -55°C to +165°C                  |
| 2002/95/EC(RoHS)             | Compliant                        |