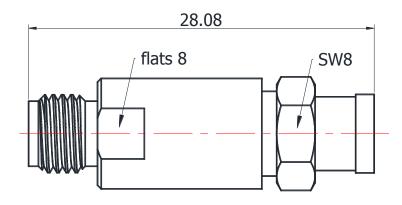

## 2.92-K3500

\*Dimensions are in mm

| Configuration                   |                     |
|---------------------------------|---------------------|
| Connector 1 Type                | 2.92mm Female       |
| Connector 1 Impedance           | 50 Ohms             |
| Connector 1 Polarity            | Standard            |
| Body Style                      | Straight            |
| Connector Mount Method          | None                |
| Connector 2 Interface Type      | 3500 Series         |
| Cable Attachment Method         | Solder              |
| <b>Electrical Specification</b> | S                   |
| Frequency                       | DC to 40 GHz        |
| Insertion Loss (dB)             | ≤ 0.05 xSqt.(f_GHz) |
| VSWR /Return Loss               | 1.25 to 40 GHz      |
| <b>Materials Information</b>    |                     |
| Center Contact                  | CuBe Gold Plated    |
| Outer Contact                   | Stainless Steel     |
| Body                            | Stainless Steel     |
| Dielectric                      | PEI                 |
| Environmental Data              |                     |
| Temperature Range               | -40°C to +165°C     |
| 2002/95/EC(RoHS)                | Compliant           |