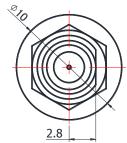

## \*Dimensions are in mm

| Configuration                  |                     |
|--------------------------------|---------------------|
| Connector 1 Type               | 2.92mm Male         |
| Connector 1 Impedance          | 50 Ohms             |
| Connector 1 Polarity           | Standard            |
| Connector 2 Type               | 2.92mm Female       |
| Connector 2 Impedance          | 50 Ohms             |
| Connector 2 Polarity           | Standard            |
| Connector Mount Method         | Bulkhead            |
| Adapter Body Style             | Straight            |
| Frequency                      | DC to 40 GHz        |
| <b>Electrical Specificatio</b> |                     |
| Insertion Loss (dB)            | ≤ 0.05 xSqt.(f_GHz) |
| VSWR /Return Loss              | 1.15 to 40 GHz      |
| <b>Materials Information</b>   | 1                   |
| Center Contact                 | CuBe Gold Plated    |
| Outer Contact                  | Stainless Steel     |
| Body                           | Stainless Steel     |
| Dielectric                     | PEI                 |
| <b>Environmental Data</b>      |                     |
| Temperature Range              | -55°C to +165°C     |
| 2002/95/EC(RoHS)               | Compliant           |
|                                |                     |