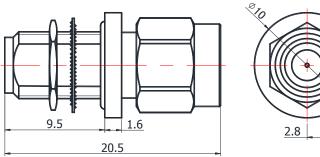

## \*Dimensions are in mm

| Configuration                  |                     |
|--------------------------------|---------------------|
| Connector 1 Type               | 2.92mm Male         |
| Connector 1 Impedance          | 50 Ohms             |
| Connector 1 Polarity           | Standard            |
| Connector 2 Type               | 2.92mm Female       |
| Connector 2 Impedance          | 50 Ohms             |
| Connector 2 Polarity           | Standard            |
| Connector Mount Method         | Bulkhead            |
| Adapter Body Style             | Straight            |
| Frequency                      | DC to 40 GHz        |
| <b>Electrical Specificatio</b> |                     |
| Insertion Loss (dB)            | ≤ 0.05 xSqt.(f_GHz) |
| VSWR /Return Loss              | 1.15 to 40 GHz      |
| <b>Materials Information</b>   | 1                   |
| Center Contact                 | CuBe Gold Plated    |
| Outer Contact                  | Stainless Steel     |
| Body                           | Stainless Steel     |
| Dielectric                     | PEI                 |
| <b>Environmental Data</b>      |                     |
| Temperature Range              | -55°C to +165°C     |
| 2002/95/EC(RoHS)               | Compliant           |
|                                |                     |