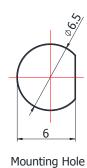

## \*Dimensions are in mm

| Configuration                  |                     |
|--------------------------------|---------------------|
| Connector 1 Type               | 2.92mm Male         |
| Connector 1 Impedance          | 50 Ohms             |
| Connector 1 Polarity           | Standard            |
| Connector 2 Type               | 2.92mm Female       |
| Connector 2 Impedance          | 50 Ohms             |
| Connector 2 Polarity           | Standard            |
| Connector Mount Method         | Bulkhead            |
| Adapter Body Style             | Straight            |
| Frequency                      | DC to 40 GHz        |
| <b>Electrical Specificatio</b> |                     |
| Insertion Loss (dB)            | ≤ 0.05 xSqt.(f_GHz) |
| VSWR /Return Loss              | 1.15 to 40 GHz      |
| <b>Materials Information</b>   | 1                   |
| Center Contact                 | CuBe Gold Plated    |
| Outer Contact                  | Stainless Steel     |
| Body                           | Stainless Steel     |
| Dielectric                     | PEI                 |
| <b>Environmental Data</b>      |                     |
| Temperature Range              | -55°C to +165°C     |
| 2002/95/EC(RoHS)               | Compliant           |
|                                |                     |