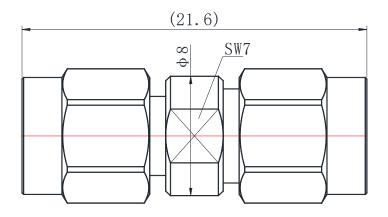

## 2.92-JJS

## \*Dimensions are in mm

| Configuration                  |                                       |  |
|--------------------------------|---------------------------------------|--|
| Connector 1 Type               | 2.92mm Male                           |  |
| Connector 1 Impedance          | 50 Ohms                               |  |
| Connector 1 Polarity           | Standard                              |  |
| Connector 2 Type               | 2.92mm Male                           |  |
| Connector 2 Impedance          | 50 Ohms                               |  |
| Connector 2 Polarity           | Standard                              |  |
| Connector Mount Method         | None                                  |  |
| Adapter Body Style             | Straight                              |  |
| Frequency                      | DC to 40 GHz                          |  |
| <b>Electrical Specificatio</b> |                                       |  |
| Insertion Loss (dB)            | ≤ 0.05 xSqt.(f_GHz)                   |  |
| VSWR /Return Loss              | 1.15 to 40 GHz                        |  |
| <b>Materials Information</b>   | 1                                     |  |
| Center Contact                 | Brass Gold Plated                     |  |
| Outer Contact                  | Stainless Steel                       |  |
| Body                           | Stainless Steel                       |  |
| Dielectric                     | PEEK                                  |  |
| <b>Environmental Data</b>      |                                       |  |
| Temperature Range              | -55°C to +165°C                       |  |
| 2011/65/EU(RoHS)               | Compliant                             |  |
|                                | · · · · · · · · · · · · · · · · · · · |  |