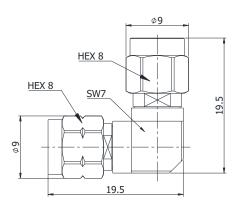

# 2.92/2.4-JWJS

\*Dimensions are in mm

| Configuration          |             |  |
|------------------------|-------------|--|
| Connector 1 Type       | 2.92mm Male |  |
| Connector 1 Impedance  | 50 Ohms     |  |
| Connector 1 Polarity   | Standard    |  |
| Connector 2 Type       | 2.4mm Male  |  |
| Connector 2 Impedance  | 50 Ohms     |  |
| Connector 2 Polarity   | Standard    |  |
| Connector Mount Method | None        |  |
| Adapter Body Style     | Right Angle |  |