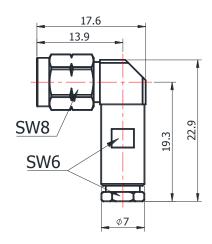

## 2.4-JWB2

\*Dimensions are in mm

| Configuration                |                          |  |
|------------------------------|--------------------------|--|
| Connector 1 Type             | 2.4mm Male               |  |
| Connector 1 Impedance        | 50 Ohms                  |  |
| Connector 1 Polarity         | Standard                 |  |
| Body Style                   | Right Angle              |  |
| Connector Mount Method       | None                     |  |
| Connector 2 Interface Type   | 086 Series               |  |
| Cable Attachment Method      | Solder                   |  |
| Electrical Specification     | ns                       |  |
| Frequency                    | DC to 50 GHz             |  |
| Insertion Loss (dB)          | $\leq$ 0.05 xSqt.(f_GHz) |  |
| VSWR /Return Loss            | 1.30 to 50 GHz           |  |
| <b>Materials Information</b> | I                        |  |
| Center Contact               | CuBe Gold Plated         |  |
| Outer Contact                | Stainless Steel          |  |
| Body                         | Stainless Steel          |  |
| Dielectric                   | PEI                      |  |
| Environmental Data           |                          |  |
| Temperature Range            | -55°C to +165°C          |  |
| 2002/95/EC(RoHS)             | Compliant                |  |