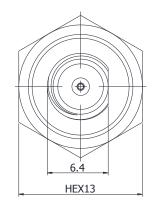

## 1.85-KYKS

\*Dimensions are in mm

| Configuration                 |                                     |
|-------------------------------|-------------------------------------|
| Connector 1 Type              | 1.85mm Female                       |
| Connector 1 Impedance         | 50 Ohms                             |
| Connector 1 Polarity          | Standard                            |
| Connector 2 Type              | 1.85mm Female                       |
| Connector 2 Impedance         | 50 Ohms                             |
| Connector 2 Polarity          | Standard                            |
| Connector Mount Method        | Bulkhead                            |
| Adapter Body Style            | Straight                            |
| Frequency Insertion Loss (dB) | DC to 65 GHz<br>≤ 0.05 xSqt.(f_GHz) |
| Electrical Specificatio       | 1115                                |
| · , ,                         | ,                                   |
| VSWR /Return Loss             | 1.25 to 65 GHz                      |
| <b>Materials Information</b>  | 1                                   |
| Center Contact                | CuBe Gold Plated                    |
| Outer Contact                 | Stainless Steel                     |
| Body                          | Stainless Steel                     |
| Dielectric                    | PEI                                 |
| Environmental Data            | ·                                   |
| Temperature Range             | -55°C to +165°C                     |
|                               |                                     |
| 2002/95/EC(RoHS)              | Compliant                           |