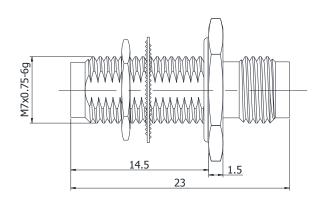

## 1.85-KYKS

\*Dimensions are in mm

| Configuration                 |                                     |
|-------------------------------|-------------------------------------|
| Connector 1 Type              | 1.85mm Female                       |
| Connector 1 Impedance         | 50 Ohms                             |
| Connector 1 Polarity          | Standard                            |
| Connector 2 Type              | 1.85mm Female                       |
| Connector 2 Impedance         | 50 Ohms                             |
| Connector 2 Polarity          | Standard                            |
| Connector Mount Method        | Bulkhead                            |
| Adapter Body Style            | Straight                            |
| Frequency Insertion Loss (dB) | DC to 65 GHz<br>≤ 0.05 xSqt.(f_GHz) |
| Electrical Specificatio       | 1115                                |
| · , ,                         | ,                                   |
| VSWR /Return Loss             | 1.25 to 65 GHz                      |
| <b>Materials Information</b>  | 1                                   |
| Center Contact                | CuBe Gold Plated                    |
| Outer Contact                 | Stainless Steel                     |
| Body                          | Stainless Steel                     |
| Dielectric                    | PEI                                 |
| Environmental Data            | ·                                   |
| Temperature Range             | -55°C to +165°C                     |
|                               |                                     |
| 2002/95/EC(RoHS)              | Compliant                           |