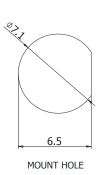

## 1.85-KYKS

\*Dimensions are in mm

| Configuration                 |                                     |
|-------------------------------|-------------------------------------|
| Connector 1 Type              | 1.85mm Female                       |
| Connector 1 Impedance         | 50 Ohms                             |
| Connector 1 Polarity          | Standard                            |
| Connector 2 Type              | 1.85mm Female                       |
| Connector 2 Impedance         | 50 Ohms                             |
| Connector 2 Polarity          | Standard                            |
| Connector Mount Method        | Bulkhead                            |
| Adapter Body Style            | Straight                            |
| Frequency Insertion Loss (dB) | DC to 65 GHz<br>≤ 0.05 xSqt.(f_GHz) |
| Electrical Specificatio       | 1115                                |
| · , ,                         | ,                                   |
| VSWR /Return Loss             | 1.25 to 65 GHz                      |
| <b>Materials Information</b>  | 1                                   |
| Center Contact                | CuBe Gold Plated                    |
| Outer Contact                 | Stainless Steel                     |
| Body                          | Stainless Steel                     |
| Dielectric                    | PEI                                 |
| Environmental Data            | ·                                   |
| Temperature Range             | -55°C to +165°C                     |
|                               |                                     |
| 2002/95/EC(RoHS)              | Compliant                           |