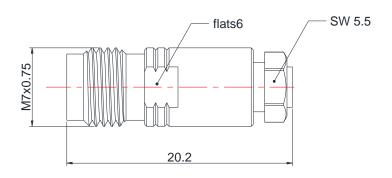

## \*Dimensions are in mm

| Configuration              |                          |  |
|----------------------------|--------------------------|--|
| Connector 1 Type           | 1.85mm Female            |  |
| Connector 1 Impedance      | 50 Ohms                  |  |
| Connector 1 Polarity       | Standard                 |  |
| Body Style                 | Straight                 |  |
| Connector Mount Method     | None                     |  |
| Connector 2 Interface Type | 086 Series               |  |
| Cable Attachment Method    | Solder                   |  |
| Electrical Specifications  |                          |  |
|                            | T                        |  |
| Frequency                  | DC to 67 GHz             |  |
| Insertion Loss (dB)        | $\leq$ 0.05 xSqt.(f_GHz) |  |
| VSWR /Return Loss          | 1.35 to 67 GHz           |  |
| Materials Information      |                          |  |
| Center Contact             | CuBe Gold Plated         |  |
| Outer Contact              | Stainless Steel          |  |
| Body                       | Stainless Steel          |  |
| Dielectric                 | PEI                      |  |
| Environmental Data         |                          |  |
| Temperature Range          | -40°C to +165°C          |  |
| 2002/95/EC(RoHS)           | Compliant                |  |