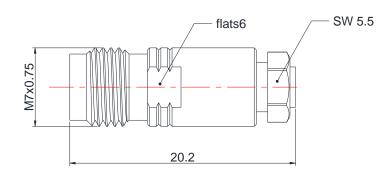

## \*Dimensions are in mm

| Configuration              |                          |  |
|----------------------------|--------------------------|--|
| Connector 1 Type           | 1.85mm Female            |  |
| Connector 1 Impedance      | 50 Ohms                  |  |
| Connector 1 Polarity       | Standard                 |  |
| Body Style                 | Straight                 |  |
| Connector Mount Method     | None                     |  |
| Connector 2 Interface Type | 047 Series               |  |
| Cable Attachment Method    | Solder                   |  |
| Electrical Specifications  |                          |  |
|                            | T                        |  |
| Frequency                  | DC to 67 GHz             |  |
| Insertion Loss (dB)        | $\leq$ 0.05 xSqt.(f_GHz) |  |
| VSWR /Return Loss          | 1.40 to 67 GHz           |  |
| Materials Information      |                          |  |
| Center Contact             | CuBe Gold Plated         |  |
| Outer Contact              | Stainless Steel          |  |
| Body                       | Stainless Steel          |  |
| Dielectric                 | PEI                      |  |
| Environmental Data         |                          |  |
| Temperature Range          | -40°C to +165°C          |  |
| 2002/95/EC(RoHS)           | Compliant                |  |