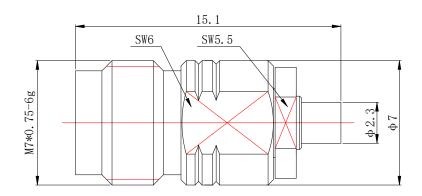

## \*Dimensions are in mm

| Configuration                 |                     |  |
|-------------------------------|---------------------|--|
| Connector 1 Type              | 1.85mm Female       |  |
| Connector 1 Impedance         | 50 Ohms             |  |
| Connector 1 Polarity          | Standard            |  |
| Connector 2 Type              | G3PO(SMPS) Male     |  |
| Connector 2 Impedance         | 50 Ohms             |  |
| Connector 2 Polarity          | Standard            |  |
| Coupling moment               | Full detent         |  |
| Adapter Body Style            | Straight            |  |
| Insertion Loss (dB)           | ≤ 0.08 xSqt.(f_GHz) |  |
| Frequency Insertion Loss (dB) | DC to 67 GHz        |  |
| VSWR /Return Loss             | 1.35 to 67 GHz      |  |
| Materials Informatio          | n                   |  |
| Center Contact                | CuBe Gold Plated    |  |
| Outer Contact                 | Stainless Steel     |  |
| Body                          | Stainless Steel     |  |
| Dielectric                    | PEI                 |  |
| <b>Environmental Data</b>     |                     |  |
| Temperature Range             | -45°C to +125°C     |  |
|                               |                     |  |
| 2011/65/EU(RoHS)              | Compliant           |  |