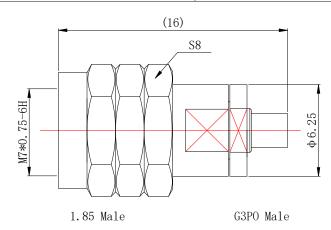

# 1.85/G3PO-JJ

Gwave

\*Dimensions are in mm

## Configuration

| comgaration            |                 |  |
|------------------------|-----------------|--|
| Connector 1 Type       | 1.85mm Male     |  |
| Connector 1 Impedance  | 50 Ohms         |  |
| Connector 1 Polarity   | Standard        |  |
| Connector 2 Type       | G3PO(SMPS) Male |  |
| Connector 2 Impedance  | 50 Ohms         |  |
| Connector 2 Polarity   | Standard        |  |
| Connector Mount Method | None            |  |
| Adapter Body Style     | Straight        |  |
|                        |                 |  |