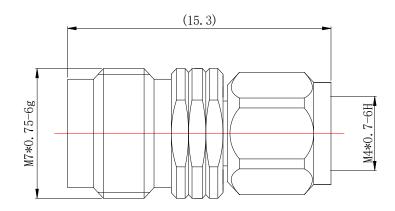

## ADAPTOR DATASHEET

1.85(FEMALE)-1.0(MALE)

1.85/1.0-KJS

## \*Dimensions are in mm

| Configuration                  |                     |  |
|--------------------------------|---------------------|--|
| Connector 1 Type               | 1.0mm Male          |  |
| Connector 1 Impedance          | 50 Ohms             |  |
| Connector 1 Polarity           | Standard            |  |
| Connector 2 Type               | 1.85mm Female       |  |
| Connector 2 Impedance          | 50 Ohms             |  |
| Connector 2 Polarity           | Standard            |  |
| Connector Mount Method         | None                |  |
| Adapter Body Style             | Straight            |  |
| Frequency                      | DC to 67 GHz        |  |
| <b>Electrical Specificatio</b> | 113                 |  |
| Insertion Loss (dB)            | ≤ 0.06 xSqt.(f_GHz) |  |
| VSWR /Return Loss              | 1.30 to 67 GHz      |  |
| <b>Materials Information</b>   | 1                   |  |
| Center Contact                 | CuBe Gold Plated    |  |
| Outer Contact                  | Stainless Steel     |  |
| Body                           | Stainless Steel     |  |
| Dielectric                     | PEI                 |  |
| <b>Environmental Data</b>      |                     |  |
| Temperature Range              | -55°C to +165°C     |  |
| 2011/65/EU(RoHS)               | Compliant           |  |
|                                |                     |  |